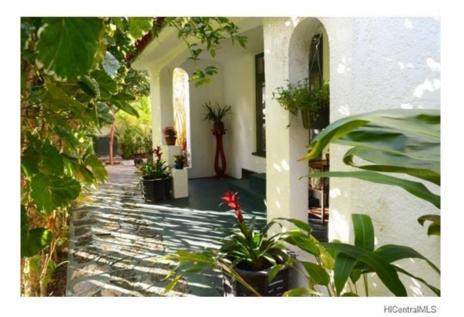

## \$ 600,000

HICentralMLS

Phenomenal price for a beautifully preserved and well-maintained vintage 1930's 2 bedroom (+2 small) 1 large bath home with a huge great room nestled into the middle of town in a lush oasis of privacy surrounded by white stucco walls. Absolutely original and fantastic. The Spanish style architecture helps keep the city sounds muffled and helps maintain the temperatures. This home has arched ceilings, unique nooks and built-ins, amazing original wood flooring, and vintage tile rarely found in Hawaii! A perfect place for a professional to work as this property is commercially zoned.