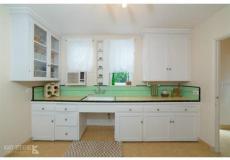

## \$ 600,000

HICentralMLS

Phenomenal price for a beautifully preserved and well-maintained vintage 1930's 2 bedroom (+2 small) 1 large bath home with a huge great room nestled into the middle of town in a lush oasis of privacy surrounded by white stucco walls. Absolutely original and fantastic. The Spanish style architecture helps keep the city sounds muffled and helps maintain the temperatures. This home has arched ceilings, unique nooks and built-ins, amazing original wood flooring, and vintage tile rarely found in Hawaii! A perfect place for a professional to work as this property is commercially zoned.