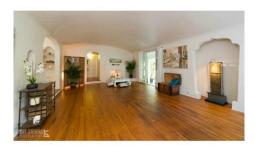

## \$ 600,000

HICentralMLS

Phenomenal price for a beautifully preserved and well-maintained vintage 1930's 2 bedroom (+2 small) 1 large bath home with a huge great room nestled into the middle of town in a lush oasis of privacy surrounded by white stucco walls. Absolutely original and fantastic. The Spanish style architecture helps keep the city sounds muffled and helps maintain the temperatures. This home has arched ceilings, unique nooks and built-ins, amazing original wood flooring, and vintage tile rarely found in Hawaii! A perfect place for a professional to work as this property is commercially zoned.